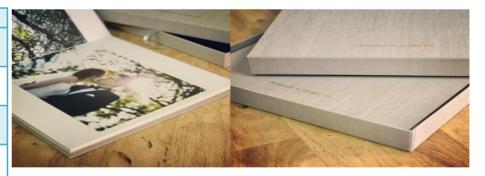

## Flush Mount Albums

Trade Price List (effective Jan 2019)

| Album               | Full Spread | Linen /Fabric Cover | 1 Spread | Premium / Leather cover | Image Wrap |
|---------------------|-------------|---------------------|----------|-------------------------|------------|
| Closed Size         | W x H       |                     | 2 Pages  | 2 Pages                 |            |
| <b>5R</b> (7 x 5)   | 14x5        | \$80.00             | \$6.00   | \$10.00                 | \$15.00    |
| <b>6R</b> (8 x 6)   | 16x6        | \$100.00            | \$8.00   | \$10.00                 | \$15.00    |
| 8R S                | 16x8        | \$155.00            | \$11.50  | \$10.00                 | \$20.00    |
| 8R L                | 20x8        | \$160.00            | \$12.00  | \$10.00                 | \$20.00    |
| <b>S8R</b> (12 x 8) | 24x8        | \$165.00            | \$12.00  | \$10.00                 | \$20.00    |
|                     |             |                     |          |                         |            |
| 10x10 S             | 20x10       | \$175.00            | \$14.00  | \$10.00                 | \$20.00    |
| 10x12 L             | 24x10       | \$175.00            | \$14.00  | \$10.00                 | \$20.00    |
| 10x15 L             | 30x10       | \$190.00            | \$14.50  | \$10.00                 | \$20.00    |
| 10x15P              | 20x15       | \$190.00            | \$14.50  | \$10.00                 | \$20.00    |
|                     |             |                     |          |                         |            |
| 12x12 S             | 24x12       | \$220.00            | \$15.00  | \$15.00 \$10.00         |            |
| 12x15 L             | 30x12       | \$235.00            | \$19.00  | \$10.00                 | \$20.00    |
| 12x18 L             | 36x12       | \$250.00            | \$19.00  | \$10.00                 | \$20.00    |

\*Package : 10 spreads (20pages)

| Optional Add-ons                                                                         |                 |         |  |  |  |  |  |
|------------------------------------------------------------------------------------------|-----------------|---------|--|--|--|--|--|
| •Fine Art paper (Cream Maple, Pyramid, Vita)                                             | \$20.00         |         |  |  |  |  |  |
| Matt Film Lamination                                                                     | \$2.00          |         |  |  |  |  |  |
| <ul> <li>Stamping Plate (Campany Logo/ Couple's Name / Texts) Size - 5sq inch</li> </ul> | \$80.00         |         |  |  |  |  |  |
| Window opening on cover                                                                  | \$8.00          |         |  |  |  |  |  |
| •Express Service (5 days) per item                                                       | \$30.00 (subsq) |         |  |  |  |  |  |
| • Stamping on Cover / custom-made box (Hot-Stamping/Deboss )                             |                 | \$15.00 |  |  |  |  |  |